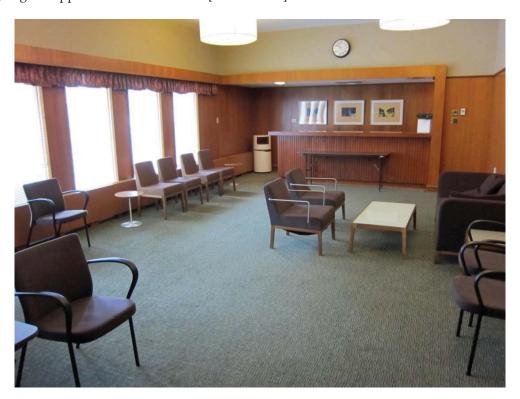

### **Green Room**

Off stage right. Approximate size  $18' \times 31'$  [5.4m x 9.4m]. \*NEW\* Now wheelchair accessible.