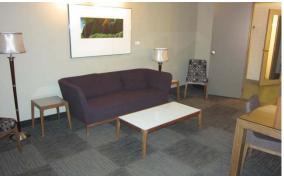

### **Green Room**

Off stage right. Approximate size  $18' \times 31'$  [5.4m x 9.4m]. \*NEW\* Now wheelchair accessible.