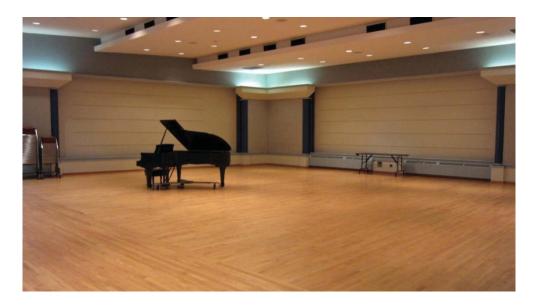

### **Rehearsal Room**

Upper level, accessible by elevator. Size is approximately the same as usable stage area: 56′ x 38′ [17m x 11.5m]. Equipped with a 7′ Steinway Grand Piano and has a small kitchen area. Floor is stained hardwood. \*NEW\* Now wheelchair accessible!