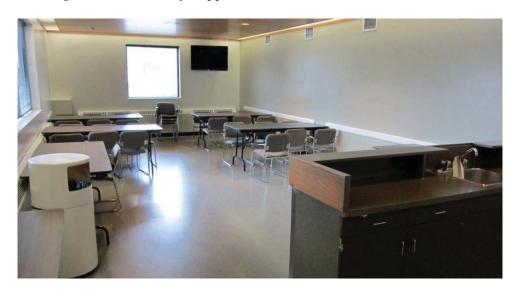

## Performers' Lounge

Located rear of stage crossover hallway. Approximate size 16' x 35' [4.8m x 10.6m]