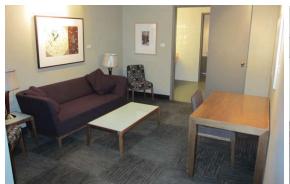

### **Green Room**

Off stage right. Approximate size  $18' \times 31'$  [5.4m x 9.4m]. \*NEW\* Now wheelchair accessible.