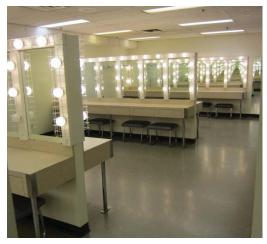

Two star suites each with capacity for four.

Star Dressing Room A

Star Dressing Room B

Two chorus rooms with capacity for 40 in each room (main level).

Female Chorus

Two chorus rooms with capacity for 20 in each room. (Lower Level)