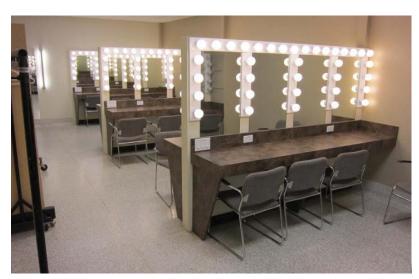

Two star suites each with capacity for four.

Star Dressing Room A

Star Dressing Room B

Two chorus rooms with capacity for 40 in each room (main level).

Female Chorus

Two chorus rooms with capacity for 20 in each room. (Lower Level)

Chorus Room – lower level