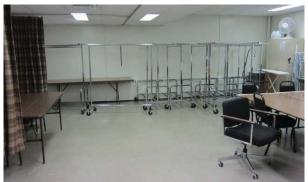

Two star suites each with capacity for four.

Star Dressing Room A

Star Dressing Room B

Two chorus rooms with capacity for 40 in each room (main level).

Female Chorus

Two chorus rooms with capacity for 20 in each room. (Lower Level)