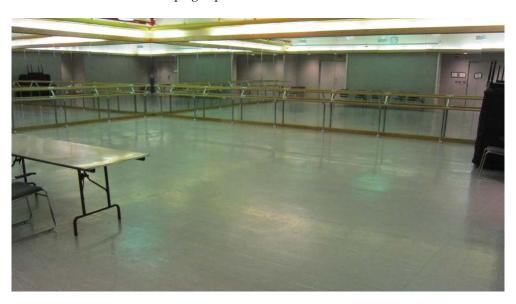

#### **Barre Room**

Lower level, accessible by elevator. Approximate size  $35'2 \times 37'2''$  [10.7m x 11.3m]. Has a sprung linoleum floor, mirrors, barre and an upright piano. Wheelchair accessible.